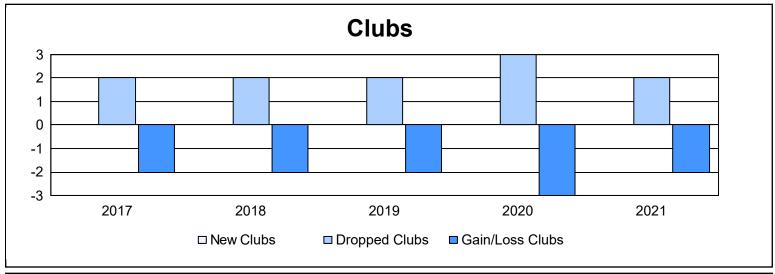

District 331 B As of June 2021 Cumulative

| Year      | New<br>Clubs | Dropped<br>Clubs | Gain/<br>Loss<br>Clubs | New<br>Members | Charter<br>Members | Reinstate<br>Members | Transfer<br>Members | Total<br>Member<br>Added | Total<br>Members<br>Dropped | Gain/<br>Loss<br>Members |
|-----------|--------------|------------------|------------------------|----------------|--------------------|----------------------|---------------------|--------------------------|-----------------------------|--------------------------|
| 2016-2017 | 0            | 2                | -2                     | 158            | 0                  | 2                    | 2                   | 162                      | 254                         | -92                      |
| 2017-2018 | 0            | 2                | -2                     | 181            | 0                  | 2                    | 3                   | 186                      | 236                         | -50                      |
| 2018-2019 | 0            | 2                | -2                     | 143            | 0                  | 5                    | 1                   | 149                      | 310                         | -161                     |
| 2019-2020 | 0            | 3                | -3                     | 144            | 0                  | 3                    | 1                   | 148                      | 257                         | -109                     |
| 2020-2021 | 0            | 2                | -2                     | 116            | 1                  | 3                    | 0                   | 120                      | 251                         | -131                     |
| Average   | 0            | 2                | -2                     | 148            | 0                  | 3                    | 1                   | 153                      | 262                         | -109                     |