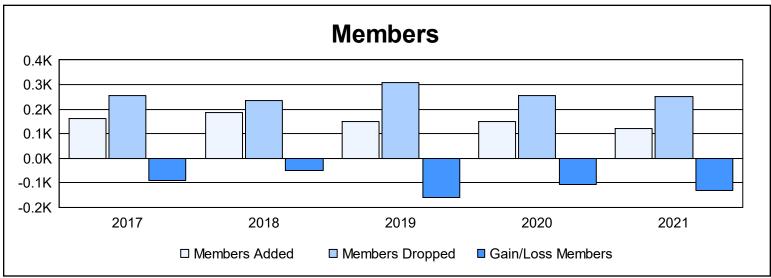

District 331 B As of June 2021 Cumulative

| Year      | New<br>Clubs | Dropped<br>Clubs | Gain/<br>Loss<br>Clubs | New<br>Members | Charter<br>Members | Reinstate<br>Members | Transfer<br>Members | Total<br>Member<br>Added | Total<br>Members<br>Dropped | Gain/<br>Loss<br>Members |
|-----------|--------------|------------------|------------------------|----------------|--------------------|----------------------|---------------------|--------------------------|-----------------------------|--------------------------|
| 2016-2017 | 0            | 2                | -2                     | 158            | 0                  | 2                    | 2                   | 162                      | 254                         | -92                      |
| 2017-2018 | 0            | 2                | -2                     | 181            | 0                  | 2                    | 3                   | 186                      | 236                         | -50                      |
| 2018-2019 | 0            | 2                | -2                     | 143            | 0                  | 5                    | 1                   | 149                      | 310                         | -161                     |
| 2019-2020 | 0            | 3                | -3                     | 144            | 0                  | 3                    | 1                   | 148                      | 257                         | -109                     |
| 2020-2021 | 0            | 2                | -2                     | 116            | 1                  | 3                    | 0                   | 120                      | 251                         | -131                     |
| Average   | 0            | 2                | -2                     | 148            | 0                  | 3                    | 1                   | 153                      | 262                         | -109                     |